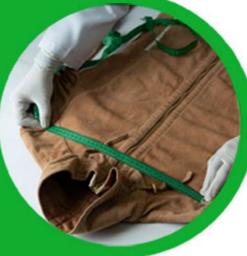

To add diversity to our existing product range, besides using indigenous leather, we also import high-quality leather from countries such as New Zealand, Saudi Arabia, U.K., France and Italy to suit the specific needs of our overseas buyers. Accessories such as zips, snap buttons, buckles, linings and accessories are also imported from Italy, Turkey, Hong Kong, Taiwan, etc. Each finished product passes through 6/7 stages of stringent quality check before it is ready to be dispatched.