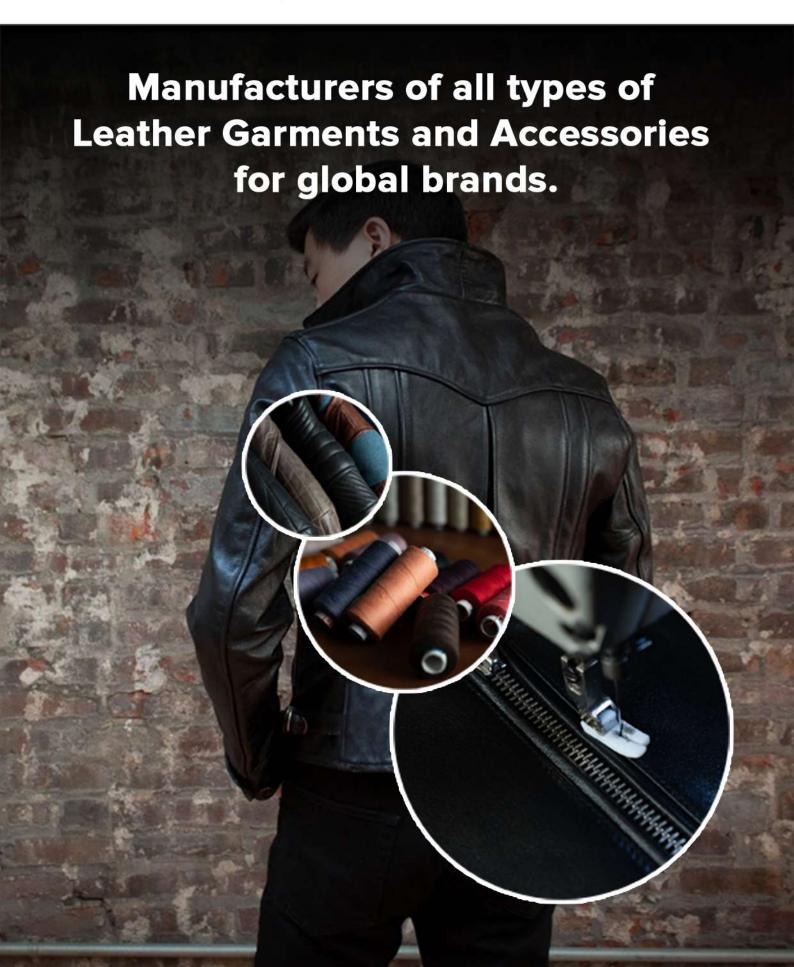

### **Manufacturing Facilities and Capabilities**

Based out of Noida, India, SRB Exports deals solely with the export of premium quality leather apparels and accessories. While we have an annual production capacity of up to one Lakh pieces, our annual turnover will soon touch US\$3 million. We produce premium quality leather garments, which can be compared with the best available worldwide at the most competitive prices. Our specialised and skilled team of designers keeps us abreast of the latest trends in the international market. The excellent quality and design of our products have been recognized not only by the Council for Leather Exports in India but also by our innumerable satisfied customers.

To add diversity to our existing product range, besides using indigenous leather, we also import high-quality leather from countries such as New Zealand, Saudi Arabia, U.K., France and Italy to suit the specific needs of our overseas buyers. Accessories such as zips, snap buttons, buckles, linings and accessories are also imported from Italy, Turkey, Hong Kong, Taiwan, etc. Each finished product passes through 6/7 stages of stringent quality check before it is ready to be dispatched.